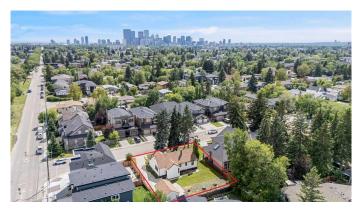

## \$775,000

2 Bedroom, 3.00 Bathroom, 1,179 sqft Residential on 0.17 Acres

Winston Heights/Mountview, Calgary, Alberta

Located on a quiet, tree-lined street in this well-established inner-city neighbourhood, this 75x100 ft R-CG zoned lot offers a rare opportunity for developers, investors, or anyone looking to build. With plenty of space for a new infill or a multi-unit development (subject to City of Calgary approval), the possibilities here are exciting. Enjoy quick access to downtown, Deerfoot Trail, 16th Ave, the airport, and nearby golf courses and pathways - making this a truly central and connected location. Whether you're ready to redevelop now or hold as a future investment, this is a standout piece of land that offers options and potential.

# **Community Information**

Address 630 27 Avenue Ne

Subdivision Winston Heights/Mountview

City Calgary
County Calgary
Province Alberta
Postal Code T2E 2A6