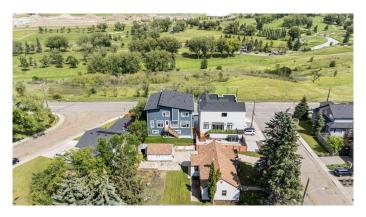

## \$775,000

2 Bedroom, 3.00 Bathroom, 1,179 sqft Residential on 0.17 Acres

Winston Heights/Mountview, Calgary, Alberta

Located on a quiet, tree-lined street in this well-established inner-city neighbourhood, this 75x100 ft R-CG zoned lot offers a rare opportunity for developers, investors, or anyone looking to build. With plenty of space for a new infill or a multi-unit development (subject to City of Calgary approval), the possibilities here are exciting. Enjoy quick access to downtown, Deerfoot Trail, 16th Ave, the airport, and nearby golf courses and pathways - making this a truly central and connected location. Whether you're ready to redevelop now or hold as a future investment, this is a standout piece of land that offers options and potential.

#### **Exterior**

Exterior Features None

Lot Description Back Yard, Garden, Lawn, Rectangular Lot

Roof Asphalt Shingle

Construction Vinyl Siding, Wood Frame

Foundation Poured Concrete