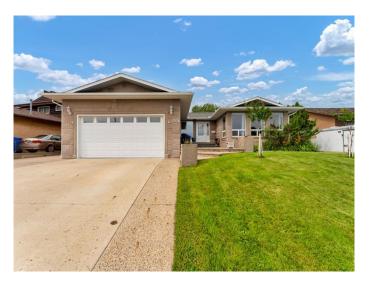

## \$629,900

4 Bedroom, 3.00 Bathroom, 1,347 sqft Residential on 0.17 Acres

Connaught, Medicine Hat, Alberta

Here is your opportunity to back on to a golf course right in the city limits. These view lots do not come available often!! This 4 bed, 2.5 bath bungalow is complete with street appeal and many upgrades have been completed over the years. This property has been stripped to the studs and completely remodelled. It is waiting for you to call home. The home features an open floor plan, with maple cabinets, quartz counter tops, and a large Island that will sit 8 people comfortably. Unwind and enjoy your evenings on the deck watching the action on hole #9.

#### **Essential Information**

MLS® # A2239866 Price \$629,900

Bedrooms 4

Bathrooms 3.00

Full Baths 2

Half Baths 1

Square Footage 1,347
Acres 0.17
Year Built 1977

Type Residential

Sub-Type Detached

Style Bungalow

Status Active