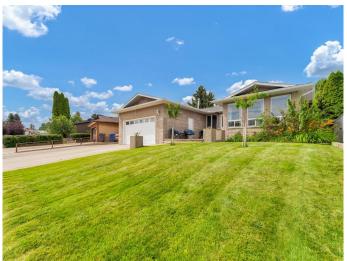

## \$629,900

4 Bedroom, 3.00 Bathroom, 1,347 sqft Residential on 0.17 Acres

Connaught, Medicine Hat, Alberta

Here is your opportunity to back on to a golf course right in the city limits. These view lots do not come available often!! This 4 bed, 2.5 bath bungalow is complete with street appeal and many upgrades have been completed over the years. This property has been stripped to the studs and completely remodelled. It is waiting for you to call home. The home features an open floor plan, with maple cabinets, quartz counter tops, and a large Island that will sit 8 people comfortably. Unwind and enjoy your evenings on the deck watching the action on hole #9.

#### **Exterior**

Exterior Features Private Yard

Lot Description Landscaped, No Neighbours Behind, On Golf Course

Roof Asphalt Shingle

Construction Concrete, Stone, Stucco

Foundation Poured Concrete