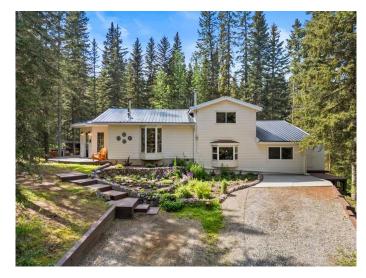

## \$774,800

3 Bedroom, 2.00 Bathroom, 1,026 sqft Residential on 1.76 Acres

Ridgelands, Rural Mountain View County, Alberta

Welcome to this enchanting country acreage, nestled on the edge of a tranquil forest where sunlight filters through mature spruce and pine trees. This thoughtfully designed three bedroom plus den, two bath, three level split home set on 1.76 acres of peaceful woodland, just west of the picturesque hamlet of Water Valley. Offering a harmonious blend of natural serenity and modern convenience, this property is perfectly located just 45 minutes northwest of Calgary. Meticulously maintained and updated over the years, starting right from the studs, this home showcases craftsmanship and attention to detail at every turn. The natural woodwork throughout not only exudes a sense of timeless warmth but also complements the forested surroundings seamlessly. The open concept floor plan, paired with multiple flexible living spaces, provides the ideal layout to adapt to anyone's needs and lifestyle. One of the highlights of this home is the recently renovated lower walkout level. The primary bedroom, a true sanctuary of comfort, features soft, neutral tones, direct access to a private rear deck and a spa-like ensuite...this space is designed to provide rest and tranquility. Imagine beginning your mornings to the gentle songs of birds and ending your evenings by the comforting crackle of a real wood-burning stove. This is more than just a homeâ€"it is a retreat, a place

#### **Exterior**

Exterior Features Fire Pit, Private Yard

Lot Description Back Yard, Backs on to Park/Green Space, Front Yard, Lawn, Low

Maintenance Landscape, Many Trees, Native Plants, No Neighbours

Behind, Pie Shaped Lot, Private, Treed, Wooded, Sloped Down

Roof Metal

Construction Concrete, Vinyl Siding, Wood Frame

Foundation Poured Concrete