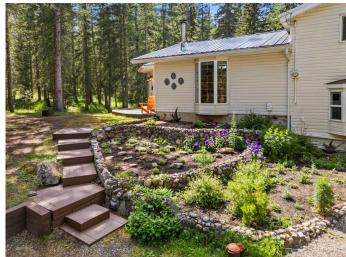

#### **Exterior**

Exterior Features Fire Pit, Private Yard

Lot Description Back Yard, Backs on to Park/Green Space, Front Yard, Lawn, Low

Maintenance Landscape, Many Trees, Native Plants, No Neighbours

Behind, Pie Shaped Lot, Private, Treed, Wooded, Sloped Down