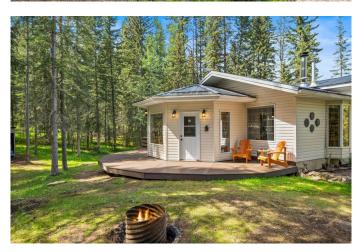

#### **Exterior**

Exterior Features Fire Pit, Private Yard

Lot Description Back Yard, Backs on to Park/Green Space, Front Yard, Lawn, Low

Maintenance Landscape, Many Trees, Native Plants, No Neighbours

Behind, Pie Shaped Lot, Private, Treed, Wooded, Sloped Down