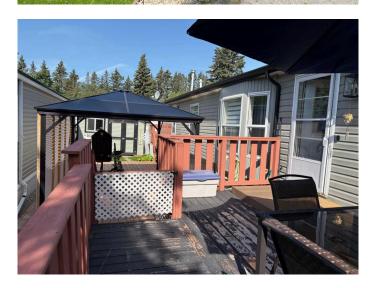

# \$225,000

3 Bedroom, 2.00 Bathroom, 1,520 sqft Mobile on 0.00 Acres

Palo, Sylvan Lake, Alberta

This beautifully maintained 3-bedroom, 2-bath modular home offers 1,520 square feet of bright, open-concept living space, thoughtfully designed for comfort and ease. Built on durable steel I-beams, the home features a vaulted ceiling with a skylight that fills the main living, dining, and kitchen areas with natural light. The list of recent upgrades is extensive and includes new flooring, fresh paint throughout, new blinds, modern light fixtures, stylish mouldings and baseboards, new door hardware, bathroom mirrors, towel racks, and toilets. The kitchen has also been enhanced with a new microwave, stove, and deep freezer, making it ready for everyday living and entertaining. Additional features include central air conditioning, a reverse osmosis water purification system, water softener, and a fully insulated metal skirting system with heated crawl space, sealed bladder, weeping tile, sump, and ventilationâ€"ensuring warm, dry floors and near zero risk of frozen pipes. Outside, enjoy a brand new deck with a charming lattice gazebo, a freshly added doorstep, and a low-maintenance yard that's fenced for pets, with very little grass and a handy shed for storage. A new heat tape adds another layer of winter security. Located just off desirable 44th Street and steps to the lake, this property comes with a front driveway and is part of Spruceline Parkâ€"a quiet, professionally managed community by SunReal Property Management. Lot rent is a budget-friendly \$540/month and includes