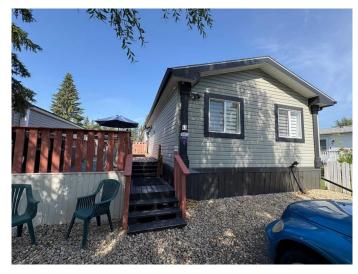

# \$225,000

3 Bedroom, 2.00 Bathroom, 1,520 sqft Mobile on 0.00 Acres

Palo, Sylvan Lake, Alberta

This beautifully maintained 3-bedroom, 2-bath modular home offers 1,520 square feet of bright, open-concept living space, thoughtfully designed for comfort and ease. Built on durable steel I-beams, the home features a vaulted ceiling with a skylight that fills the main living, dining, and kitchen areas with natural light. The list of recent upgrades is extensive and includes new flooring, fresh paint throughout, new blinds, modern light fixtures, stylish mouldings and baseboards, new door hardware, bathroom mirrors, towel racks, and toilets. The kitchen has also been enhanced with a new microwave, stove, and deep freezer, making it ready for everyday living and entertaining. Additional features include central air conditioning, a reverse osmosis water purification system, water softener, and a fully insulated metal skirting system with heated crawl space, sealed bladder, weeping tile, sump, and ventilationâ€"ensuring warm, dry floors and near zero risk of frozen pipes. Outside, enjoy a brand new deck with a charming lattice gazebo, a freshly added doorstep, and a low-maintenance yard that's fenced for pets, with very little grass and a handy shed for storage. A new heat tape adds another layer of winter security. Located just off desirable 44th Street and steps to the lake, this property comes with a front driveway and is part of Spruceline Parkâ€"a quiet, professionally managed community by SunReal Property Management. Lot rent is a budget-friendly \$540/month and includes