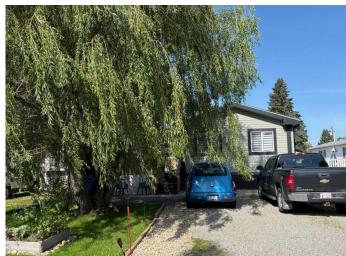

# \$225,000

3 Bedroom, 2.00 Bathroom, 1,520 sqft Mobile on 0.00 Acres

Palo, Sylvan Lake, Alberta

This beautifully maintained 3-bedroom, 2-bath modular home offers 1,520 square feet of bright, open-concept living space, thoughtfully designed for comfort and ease. Built on durable steel I-beams, the home features a vaulted ceiling with a skylight that fills the main living, dining, and kitchen areas with natural light. The list of recent upgrades is extensive and includes new flooring, fresh paint throughout, new blinds, modern light fixtures, stylish mouldings and baseboards, new door hardware, bathroom mirrors, towel racks, and toilets. The kitchen has also been enhanced with a new microwave, stove, and deep freezer, making it ready for everyday living and entertaining. Additional features include central air conditioning, a reverse osmosis water purification system, water softener, and a fully insulated metal skirting system with heated crawl space, sealed bladder, weeping tile, sump, and ventilationâ€"ensuring warm, dry floors and near zero risk of frozen pipes. Outside, enjoy a brand new deck with a charming lattice gazebo, a freshly added doorstep, and a low-maintenance yard that's fenced for pets, with very little grass and a handy shed for storage. A new heat tape adds another layer of winter security. Located just off desirable 44th Street and steps to the lake, this property comes with a front driveway and is part of Spruceline Parkâ€"a quiet, professionally managed community by SunReal Property Management. Lot rent is a budget-friendly \$540/month and includes