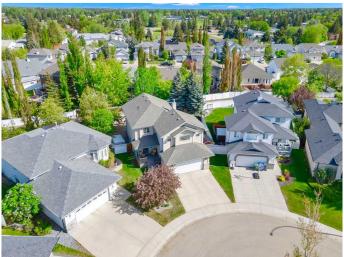

## \$655,000

4 Bedroom, 4.00 Bathroom, 1,972 sqft Residential on 0.14 Acres

Anders South, Red Deer, Alberta

Welcome to 166 Asmundsen Avenue. This beautifully updated 2-storey home with a bonus room is tucked away on a quiet crescent in one of Red Deer's most sought-after neighborhoods. Set on a pie-shaped lot, the professionally landscaped yard offers mature trees, a spacious deck, RV parking and extra parking for guests â€" perfect for both relaxing and entertaining. Step inside to a bright, open-concept main floor featuring granite countertops, a stylish tile backsplash, updated lighting, and no carpetâ€"only tile and high-end Fuzion laminate flooring (waterproof/swell protection, pet friendly, won't fade or stain and is covered under a 25 year warranty from time of purchase) throughout. The living area boasts a cozy updated gas fireplace, and the kitchen flows seamlessly to the back deck for convenient outdoor dining. A refreshed 2-piece powder room with added storage, laundry could potentially be added here, completes the main floor.

This move-in ready home combines function, comfort, and style in a premier location.

Don't miss your chance to own this exceptional property!

(There is a small RV gate in the back yard, if you have a large RV the gate could be expanded and the tree removed. The fence will be repainted as soon as weather permits)