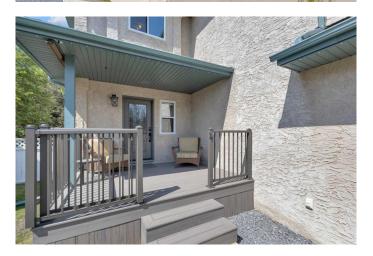

## \$655,000

4 Bedroom, 4.00 Bathroom, 1,972 sqft Residential on 0.14 Acres

Anders South, Red Deer, Alberta

Welcome to 166 Asmundsen Avenue. This beautifully updated 2-storey home with a bonus room is tucked away on a quiet crescent in one of Red Deer's most sought-after neighborhoods. Set on a pie-shaped lot, the professionally landscaped yard offers mature trees, a spacious deck, RV parking and extra parking for guests â€" perfect for both relaxing and entertaining. Step inside to a bright, open-concept main floor featuring granite countertops, a stylish tile backsplash, updated lighting, and no carpetâ€"only tile and high-end Fuzion laminate flooring (waterproof/swell protection, pet friendly, won't fade or stain and is covered under a 25 year warranty from time of purchase) throughout. The living area boasts a cozy updated gas fireplace, and the kitchen flows seamlessly to the back deck for convenient outdoor dining. A refreshed 2-piece powder room with added storage, laundry could potentially be added here, completes the main floor.