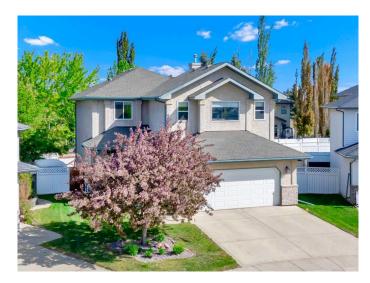

## \$655,000

4 Bedroom, 4.00 Bathroom, 1,972 sqft Residential on 0.14 Acres

Anders South, Red Deer, Alberta

Welcome to 166 Asmundsen Avenue. This beautifully updated 2-storey home with a bonus room is tucked away on a quiet crescent in one of Red Deer's most sought-after neighborhoods. Set on a pie-shaped lot, the professionally landscaped yard offers mature trees, a spacious deck, RV parking and extra parking for guests â€" perfect for both relaxing and entertaining. Step inside to a bright, open-concept main floor featuring granite countertops, a stylish tile backsplash, updated lighting, and no carpetâ€"only tile and high-end Fuzion laminate flooring (waterproof/swell protection, pet friendly, won't fade or stain and is covered under a 25 year warranty from time of purchase) throughout. The living area boasts a cozy updated gas fireplace, and the kitchen flows seamlessly to the back deck for convenient outdoor dining. A refreshed 2-piece powder room with added storage, laundry could potentially be added here, completes the main floor.

This move-in ready home combines function, comfort, and style in a premier location.

Don't miss your chance to own this exceptional property!

(There is a small RV gate in the back yard, if you have a large RV the gate could be expanded and the tree removed. The fence will be repainted as soon as weather permits)