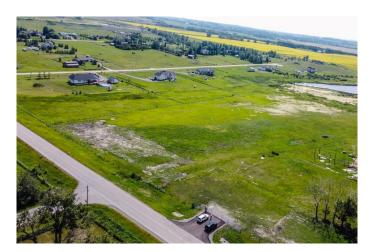

## \$550,000

0 Bedroom, 0.00 Bathroom, Land on 4.08 Acres

NONE, Rural Foothills County, Alberta

Lot 1 of 2 (neighboring land A2241298) Here are 2 residential acreage lots. This is the front lot with direct access off of 80 Street E, it is 4.08 acres, has a portion that is environmental reserve, has a new paved approach and is ready for your development. There is a drilled well, natural gas on site, power and telephone running along 80 Street. Foothills and mountain views from these lands.