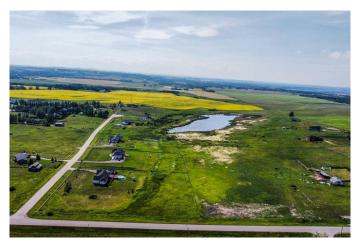

## \$550,000

0 Bedroom, 0.00 Bathroom, Land on 4.08 Acres

NONE, Rural Foothills County, Alberta

Lot 1 of 2 (neighboring land A2241298) Here are 2 residential acreage lots. This is the front lot with direct access off of 80 Street E, it is 4.08 acres, has a portion that is environmental reserve, has a new paved approach and is ready for your development. There is a drilled well, natural gas on site, power and telephone running along 80 Street. Foothills and mountain views from these lands.