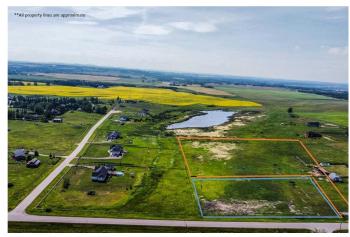

## \$550,000

0 Bedroom, 0.00 Bathroom, Land on 4.08 Acres

NONE, Rural Foothills County, Alberta

Lot 1 of 2 (neighboring land A2241298) Here are 2 residential acreage lots. This is the front lot with direct access off of 80 Street E, it is 4.08 acres, has a portion that is environmental reserve, has a new paved approach and is ready for your development. There is a drilled well, natural gas on site, power and telephone running along 80 Street. Foothills and mountain views from these lands.