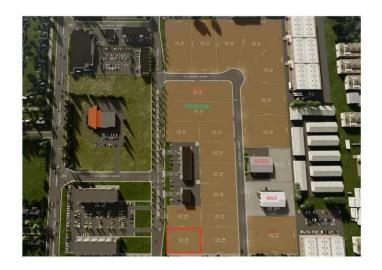

### \$225,000

0 Bedroom, 0.00 Bathroom, Land on 0.50 Acres

Churchill Industrial Park, Lethbridge, Alberta

Fibre Optic High Speed Internet Broadcast
Business Park offers a unique mixed use
project with land sales or built to suit
opportunities in a highly visible location.
Individual lots of various sizes are available,
ranging from 0.5 - 1.00 acres which can be
combined to form a bigger parcel. The land is
in close proximity to mature commercial and
residential neighborhoods, including 100+ new
residential units in the Broadcast Business
Park, Excellent access from 28th Street North