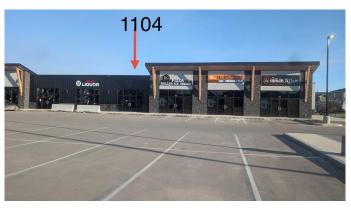

# \$770,000 - 1104, 20 Dawson Wharf Mount, Chestermere

MLS® #A2241371

## \$770,000

0 Bedroom, 0.00 Bathroom, Commercial on 0.00 Acres

Dawson's Landing, Chestermere, Alberta

"Great opportunity to own a prime retail space in the heart of Dawson Landing, Chestermere! This versatile ~1,300 +/- sq. ft. space is ideal for a , Convenient store, Veterinary clinic, Laundry service, Dance studio, Yoga, Salon, Immigration services, Insurance, financial services, Meat shop, Restaurant, and many more uses \*\*subject to board approval\*\*. . Excellent visibility in a high-traffic locationâ€"perfect for your next business venture! Contact us today for more details."\*

# **Community Information**

Address 1104, 20 Dawson Wharf Mount

Subdivision Dawson's Landing

City Chestermere County Chestermere

Province Alberta
Postal Code T1X2R7