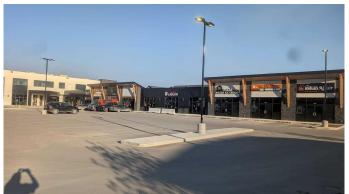

## \$770,000

0 Bedroom, 0.00 Bathroom, Commercial on 0.00 Acres

Dawson's Landing, Chestermere, Alberta

"Great opportunity to own a prime retail space in the heart of Dawson Landing, Chestermere! This versatile ~1,300 +/- sq. ft. space is ideal for a , Convenient store, Veterinary clinic, Laundry service, Dance studio, Yoga, Salon, Immigration services, Insurance, financial services, Meat shop, Restaurant, and many more uses \*\*subject to board approval\*\*. . Excellent visibility in a high-traffic locationâ€"perfect for your next business venture! Contact us today for more details."\*