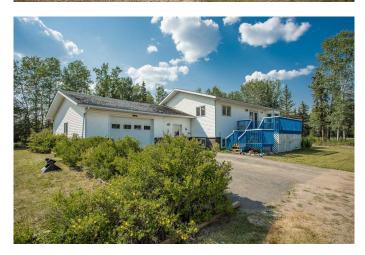

#### \$775,000

0 Bedroom, 0.00 Bathroom, Agri-Business on 0.00 Acres

NONE, Rural Mackenzie County, Alberta

A 155 +/- acres with a home, attached heated garage and outbuildings can be yours !! Majestic, mature trees offer a sense of peace and tranquility, creating that feeling you truly are in harmony with nature on this spectacular homestead located minutes north-east of High Level. The Mudroom is perfect for all the boots and coats after a day of foraging and venturing in the solitude with birdsong echoing through the forest. The kitchen offers plenty of cabinetry which flows into the open concept Dining area that's perfect for the family sit down dinners and hearing of all the wonder ventures from the day or enjoy a late evening fiesta under the stars on the side deck .The Sitting room showcases a huge picture window allowing spectacular natural light to shine in and offers a remarkable view of the amazing property. There are 2 bedrooms and a full bath with a tub /shower combo on the main level with the Primary offering access to the jack&jill bath . The basement offers an incredible family space for the movie nights and bonding times , with a full bath ,cold room for all the bounty from your gardens and another two bedrooms. The outdoors offers space and trails galore ! with fencing in place for all your livestock including 3 dug-outs with one being spring fed and plenty of space for all the gardens or perhaps you are looking to expand the farm ? . This homestead is yearning to be used to its full potential, where

children are running around laughing, building tree forts, or your four legged family members, a huge thriving garden and all the wonders that can only be found enjoying the country living . The only question may be, are you ready to start living this lifestyle ? For more information or to view , call an agent today.