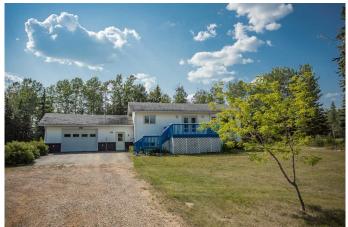

#### \$775,000

0 Bedroom, 0.00 Bathroom, Agri-Business on 0.00 Acres

NONE, Rural Mackenzie County, Alberta

A 155 +/- acres with a home, attached heated garage and outbuildings can be yours !! Majestic, mature trees offer a sense of peace and tranquility, creating that feeling you truly are in harmony with nature on this spectacular homestead located minutes north-east of High Level. The Mudroom is perfect for all the boots and coats after a day of foraging and venturing in the solitude with birdsong echoing through the forest. The kitchen offers plenty of cabinetry which flows into the open concept Dining area that's perfect for the family sit down dinners and hearing of all the wonder ventures from the day or enjoy a late evening fiesta under the stars on the side deck .The Sitting room showcases a huge picture window allowing spectacular natural light to shine in and offers a remarkable view of the amazing property. There are 2 bedrooms and a full bath with a tub /shower combo on the main level with the Primary offering access to the jack&jill bath . The basement offers an incredible family space for the movie nights and bonding times , with a full bath ,cold room for all the bounty from your gardens and another two bedrooms. The outdoors offers space and trails galore ! with fencing in place for all your livestock including 3 dug-outs with one being spring fed and plenty of space for all the gardens or perhaps you are looking to expand the farm ? . This homestead is yearning to be used to its full potential, where

children are running around laughing, building tree forts, or your four legged family members, a huge thriving garden and all the wonders that can only be found enjoying the country living . The only question may be, are you ready to start living this lifestyle ? For more information or to view , call an agent today.