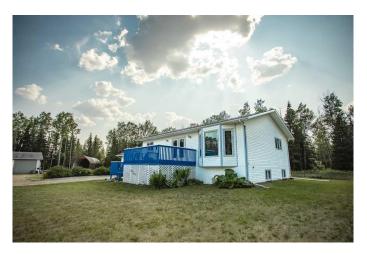

#### \$775,000

0 Bedroom, 0.00 Bathroom, Agri-Business on 0.00 Acres

NONE, Rural Mackenzie County, Alberta

A 155 +/- acres with a home, attached heated garage and outbuildings can be yours !! Majestic, mature trees offer a sense of peace and tranquility, creating that feeling you truly are in harmony with nature on this spectacular homestead located minutes north-east of High Level. The Mudroom is perfect for all the boots and coats after a day of foraging and venturing in the solitude with birdsong echoing through the forest. The kitchen offers plenty of cabinetry which flows into the open concept Dining area that's perfect for the family sit down dinners and hearing of all the wonder ventures from the day or enjoy a late evening fiesta under the stars on the side deck .The Sitting room showcases a huge picture window allowing spectacular natural light to shine in and offers a remarkable view of the amazing property. There are 2 bedrooms and a full bath with a tub /shower combo on the main level with the Primary offering access to the jack&jill bath . The basement offers an incredible family space for the movie nights and bonding times , with a full bath ,cold room for all the bounty from your gardens and another two bedrooms. The outdoors offers space and trails galore ! with fencing in place for all your livestock including 3 dug-outs with one being spring fed and plenty of space for all the gardens or perhaps you are looking to expand the farm ? . This homestead is yearning to be used to its full potential, where

children are running around laughing, building tree forts, or your four legged family members, a huge thriving garden and all the wonders that can only be found enjoying the country living . The only question may be, are you ready to start living this lifestyle ? For more information or to view , call an agent today.