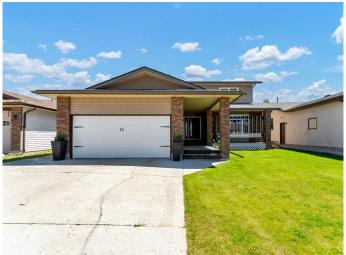

## \$549,900

6 Bedroom, 5.00 Bathroom, 2,382 sqft Residential on 0.12 Acres

Ross Glen, Medicine Hat, Alberta

Welcome to 29 Rideau Close SE â€" a beautifully maintained and updated 2-storey home, perfectly situated in a quiet court in the desirable Ross Glen neighbourhood. Offering 2,382 sq ft above grade and fully developed from top to bottom, this spacious 6-bedroom, 5-bathroom home is ideal for growing families seeking space, function, and modern comfort. The main floor features refinished hardwood floors, a formal living room with custom built-in shelving, a cozy family room with gas fireplace, and a updated kitchen renovated in 2020, complete with granite countertops, tile backslpash and stainless steel appliances. The dining / kitchen / family rooms open to a tiered backyard deck, partially covered, perfect for entertaining or relaxing outdoors. Upstairs, vou'II find four bedrooms including a generous primary suite with its own sitting area and private ensuite, aslong with a second bedroom having a private enuite while two additional bedrooms share convenient Jack and Jill bathroom access. The lower level includes two more bedrooms, a dedicated theatre room, and a large utility room offering ample storage. Updates over the years include all new windows (2013), front door (2022), two high-efficiency furnaces and air conditioning unit (2023), upper-level carpet (2023), and professional landscaping by Avara (2021). Complete with a concrete driveway, 20x24 double attached garage, and charming covered front porch, this home blends quality, comfort, and curb appeal in one of Medicine

Hat's most family-friendly locations.