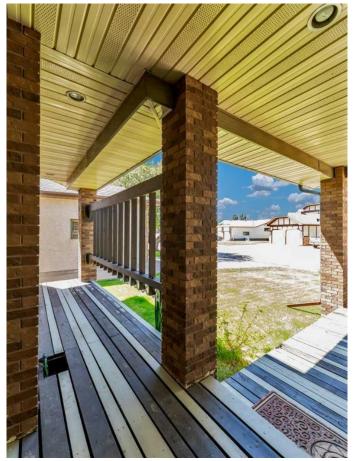

## \$549,900

6 Bedroom, 5.00 Bathroom, 2,382 sqft Residential on 0.12 Acres

Ross Glen, Medicine Hat, Alberta

Welcome to 29 Rideau Close SE â€" a beautifully maintained and updated 2-storey home, perfectly situated in a quiet court in the desirable Ross Glen neighbourhood. Offering 2,382 sq ft above grade and fully developed from top to bottom, this spacious 6-bedroom, 5-bathroom home is ideal for growing families seeking space, function, and modern comfort. The main floor features refinished hardwood floors, a formal living room with custom built-in shelving, a cozy family room with gas fireplace, and a updated kitchen renovated in 2020, complete with granite countertops, tile backslpash and stainless steel appliances. The dining / kitchen / family rooms open to a tiered backyard deck, partially covered, perfect for entertaining or relaxing outdoors. Upstairs, vou'II find four bedrooms including a generous primary suite with its own sitting area and private ensuite, aslong with a second bedroom having a private enuite while two additional bedrooms share convenient Jack and Jill bathroom access. The lower level includes two more bedrooms, a dedicated theatre room, and a large utility room offering ample storage. Updates over the years include all new windows (2013), front door (2022), two high-efficiency furnaces and air conditioning unit (2023), upper-level carpet (2023), and professional landscaping by Avara (2021). Complete with a concrete driveway, 20x24 double attached garage, and charming covered front porch, this home blends quality, comfort, and curb appeal in one of Medicine

Hat's most family-friendly locations.