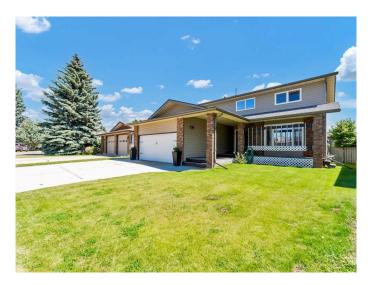

## \$549,900

6 Bedroom, 5.00 Bathroom, 2,382 sqft Residential on 0.12 Acres

Ross Glen, Medicine Hat, Alberta

Welcome to 29 Rideau Close SE â€" a beautifully maintained and updated 2-storey home, perfectly situated in a quiet court in the desirable Ross Glen neighbourhood. Offering 2,382 sq ft above grade and fully developed from top to bottom, this spacious 6-bedroom, 5-bathroom home is ideal for growing families seeking space, function, and modern comfort. The main floor features refinished hardwood floors, a formal living room with custom built-in shelving, a cozy family room with gas fireplace, and a updated kitchen renovated in 2020, complete with granite countertops, tile backslpash and stainless steel appliances. The dining / kitchen / family rooms open to a tiered backyard deck, partially covered, perfect for entertaining or relaxing outdoors. Upstairs, vou'II find four bedrooms including a generous primary suite with its own sitting area and private ensuite, aslong with a second bedroom having a private enuite while two additional bedrooms share convenient Jack and Jill bathroom access. The lower level includes two more bedrooms, a dedicated theatre room, and a large utility room offering ample storage. Updates over the years include all new windows (2013), front door (2022), two high-efficiency furnaces and air conditioning unit (2023), upper-level carpet (2023), and professional landscaping by Avara (2021). Complete with a concrete driveway, 20x24 double attached garage, and charming covered front porch, this home blends quality, comfort, and curb appeal in one of Medicine

Hat's most family-friendly locations.