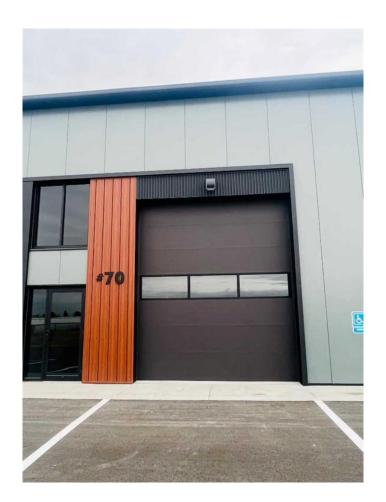

# \$299,900 - 70, 1313 30 Street N, Lethbridge

MLS® #A2241564

## \$299,900

0 Bedroom, 0.00 Bathroom, Commercial on 0.00 Acres

Churchill Industrial Park, Lethbridge, Alberta

Possibilities are endless! Mixed use 8-bay condo project. Steel frame construction with insulated wall panels for maximum efficiency. Ability to add 400 sq ft+- mezzanine if you need more space. High ceilings, and 12x14 OH door with opener. 2 pc bathroom. Hot and cold water taps. Excellent street visibility. Assigned secure yard storage of 23'x40' +- included.

## **Community Information**

Address 70, 1313 30 Street N
Subdivision Churchill Industrial Park

City Lethbridge
County Lethbridge
Province Alberta
Postal Code T1H 5K9