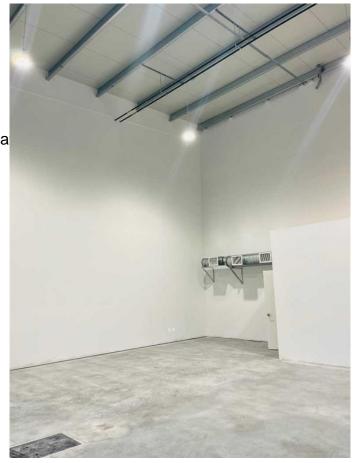

## \$299,900

0 Bedroom, 0.00 Bathroom, Commercial on 0.00 Acres

Churchill Industrial Park, Lethbridge, Alberta

Possibilities are endless! Mixed use 8-bay condo project. Steel frame construction with insulated wall panels for maximum efficiency. Ability to add 400 sq ft+- mezzanine if you need more space. High ceilings, and 12x14 OH door with opener. 2 pc bathroom. Hot and cold water taps. Excellent street visibility. Assigned secure yard storage of 23'x40' +- included.