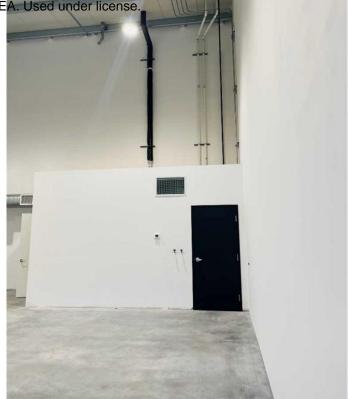

## \$299,900

0 Bedroom, 0.00 Bathroom, Commercial on 0.00 Acres

Churchill Industrial Park, Lethbridge, Alberta

Possibilities are endless! Mixed use 8-bay condo project. Steel frame construction with insulated wall panels for maximum efficiency. Ability to add 400 sq ft+- mezzanine if you need more space. High ceilings, and 12x14 OH door with opener. 2 pc bathroom. Hot and cold water taps. Excellent street visibility. Assigned secure yard storage of 23'x40' +- included.