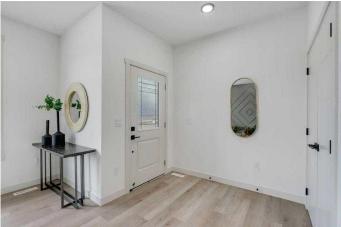

Loaded with upgrades, this home features 9-foot ceilings, luxury vinyl plank flooring, elegant feature walls, designer lighting, recessed lighting, black plumbing fixtures, spindle railing, and built-in appliances. As you enter through the front door, you're greeted by a spacious foyer with a closet and a bright family room located at the front of the house, allowing plenty of natural light to pour through the large window.