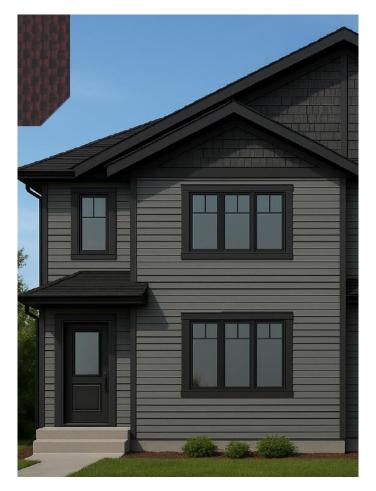

# \$529,900 - 1917 Mccaskill Drive, Crossfield

MLS® #A2241567

#### \$529,900

4 Bedroom, 3.00 Bathroom, 1,848 sqft Residential on 0.06 Acres

NONE, Crossfield, Alberta

The Irene is a brand new semi-detached home located in the growing community of Crossfield, offering over 1,840 sq.ft. of beautifully finished living space. This thoughtfully designed home includes 4 bedrooms, 3 full bathrooms, or the main floor bedroom as an office, den or guest room, a family room, and a living room  $\hat{a} \in$ " offering plenty of space for both everyday living and entertaining.

Loaded with upgrades, this home features 9-foot ceilings, luxury vinyl plank flooring, elegant feature walls, designer lighting, recessed lighting, black plumbing fixtures, spindle railing, and built-in appliances. As you enter through the front door, you're greeted by a spacious foyer with a closet and a bright family room located at the front of the house, allowing plenty of natural light to pour through the large window.

Additional highlights include a separate side entrance for basement access, and a rear parking pad that will be included with the home.