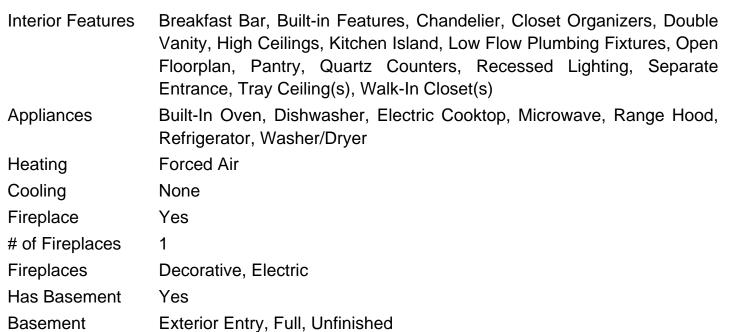

Loaded with upgrades, this home features 9-foot ceilings, luxury vinyl plank flooring, elegant feature walls, designer lighting, recessed lighting, black plumbing fixtures, spindle railing, and built-in appliances. As you enter through the front door, you're greeted by a spacious foyer with a closet and a bright family room located at the front of the house, allowing plenty of natural light to pour through the large window.

The kitchen offers wall-to-wall cabinetry with full-height upper cabinets, quartz countertops, a tiled backsplash, a central island with additional seating, and a pantry for extra storage. It comes equipped with built-in microwave and oven, an electric cooktop with range hood, a refrigerator, and a dishwasher. The dining area is thoughtfully designed with a hutch for additional storage and custom open shelving.

The cozy living room features an impressive

open-to-above ceiling, a designer feature wall with wall sconces, and a sleek electric fireplace. Toward the rear of the main floor is a private den, guest room or office, perfect for working from home or flexible use. A full 4-piece bathroom with a tiled shower and glass sliding door completes the main floor.

Upstairs, the second floor includes three well-sized bedrooms, two full bathrooms, and a versatile bonus room. The two secondary bedrooms each offer their own closet space and share a beautifully appointed 4-piece bathroom. The primary suite is a relaxing retreat featuring tray ceilings, a feature wall, a spacious 4-piece ensuite with dual vanities, and a custom walk-in closet. For added convenience, the laundry is located in the hallway upstairs, making day-to-day chores effortless and accessible.