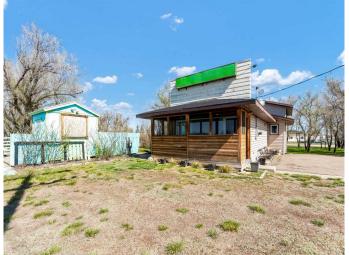

### \$225,000

1 Bedroom, 1.00 Bathroom, 1,634 sqft Residential on 0.82 Acres

NONE, Suffield, Alberta

Welcome to a truly unique and versatile property in the quiet community of Suffieldâ€"just minutes from Medicine Hat. Perfectly situated along Highway #1, this expansive property spans 11 lots and offers endless possibilities for those with vision. The 1,634 sq ft building, currently equipped with a spacious kitchen layout, can be easily transformed into a distinctive residence with generous living space. Whether you're dreaming of a home with unique open-concept potential or looking to create a multi-functional family property, the flexibility here is unmatched. Features include: Eight fully serviced RV/camping stalls â€" ideal for accommodating guests or family visits, Two additional vacant lots â€" perfect for future development, garage/shop space, or simply enjoying extra room to roam, Leveled gravel areas and ample parking â€" ready for a variety of uses, Situated right along Highway #1 â€" convenient access for commuters. Whether you're looking for space, flexibility, or a blank canvas to design your dream home, this property delivers. Opportunities like this don't come up oftenâ€"book your private showing today and explore the possibilities for yourself!