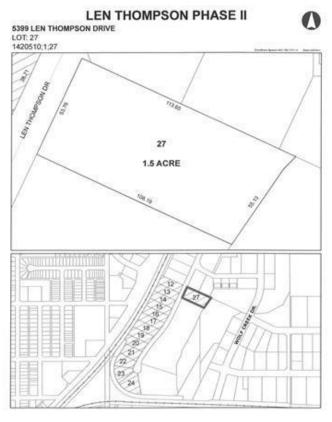

# \$337,500 - 5399 Len Thompson Drive, Lacombe

MLS® #CA0131985

### \$337,500

0 Bedroom, 0.00 Bathroom, Commercial on 1.50 Acres

Wolf Creek Industrial Park, Lacombe, Alberta

Len Thompson Industrial Park. New 15 acre industrial park strategically located in the heart of Lacombe's industrial area and will soon be home to Lacombe's new Public Works shop and yard site. Features highway exposure, access and visibility. Conveniently located next to major regional highways. Lots are zoned light industrial which provides for a large variety of permitted and discretionary uses. Subdivision is paved, shovel ready with street lights and services to lot. Currently lots are 1 to 1.5 acres in size but if you need to amalgamate 1 or more lots to make your business plan work that is easy to do. Come take a look at the City of Lacombe and its newest industrial subdivision where your business needs will be met and thrive for years to come. Note the City is also willing to look at selling a separate 7 to 10 acre parcel.

### **Community Information**

Address 5399 Len Thompson Drive

Subdivision Wolf Creek Industrial Park

City Lacombe
County Lacombe
Province Alberta

Postal Code T4L 2H3